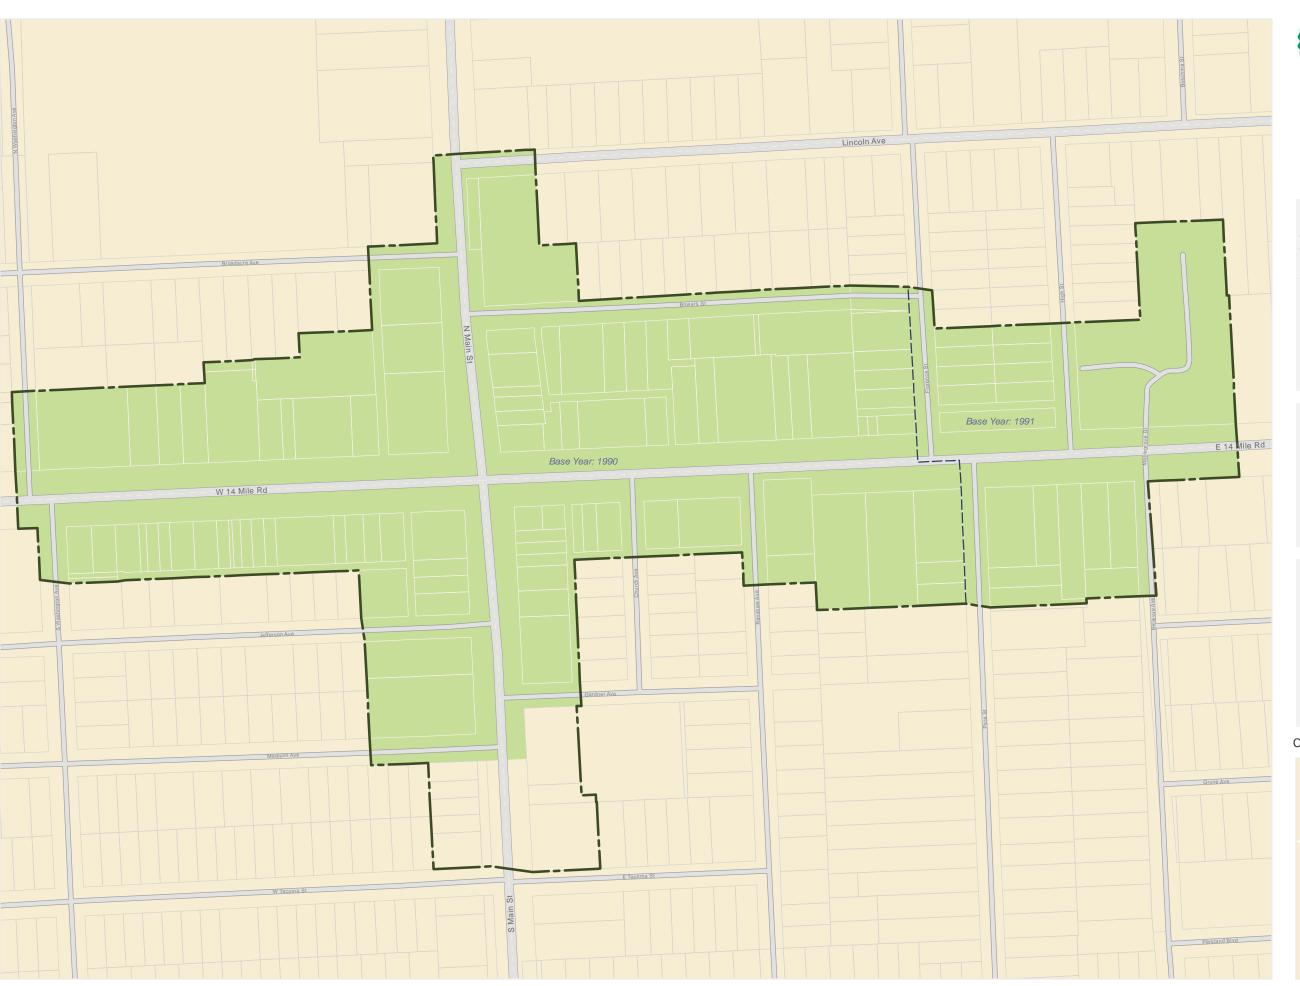

#### **Statistics**

Authority: 39 acres Dev. Area: 37 acres Millage: Yes

# Legend

- — Authority Boundary

**Development/Capture Area**Area defined in the development plan where TIF capture can occur.

Separate Base Years

Represents blended base years due to development area boundary amendment or expansion.

Feet 0 100 200

Map date: October 26, 2017 Created by: Oakland County Planning and Economic Development Services

The information provided herewith has been compiled from recorded deeds, plats, tax maps, surveys and other public records. It is not a legally recorded map or survey and is not intended to be used as one. Users should consult the information sources mentioned above when questions arise.